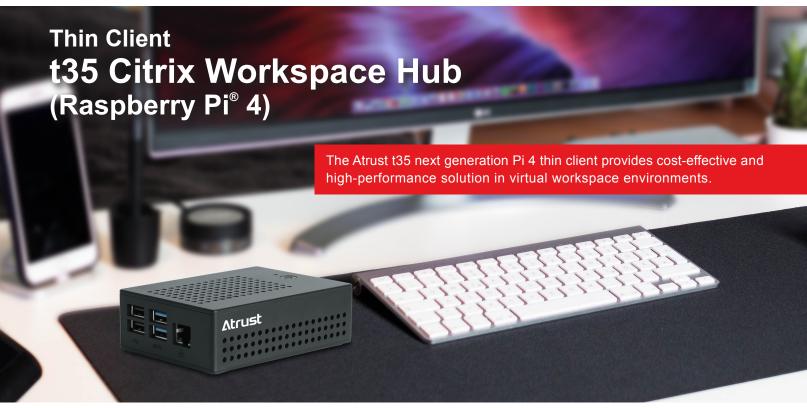

## **Atrust**







- Dual Micro HDMI Display Ports
- Optimized for HDX
- Skype for Business Optimization
- Citrix HDX Ready Certified
- Power Button

**4** Audio Out

- **6** Kensington Lock Slot
- 2 DC IN
- **6** USB 2.0 Port x 2
- Micro HDMI Port x 2

- **1** USB 3.0 Port x 2
- **8** LAN Port

- Integrated with Atrust Device Manager software
- Broadcom BCM2711B0 Quad Core 1.5GHz 64-bit CPU
- Support for WiFi and Bluetooth 5.0 BLE
- Low Power Consumption



| Processor            | Broadcom BCM2711B0 Quad Core 1.5GHz 64-bit CPU                                                    |
|----------------------|---------------------------------------------------------------------------------------------------|
| System memory        | 2GB