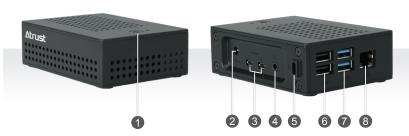

## **Atrust**

- Dual Micro HDMI Display Ports
- Optimized for HDX
- Skype for Business Optimization
- Citrix HDX Ready Certified
- Power Button

**4** Audio Out

- **6** Kensington Lock Slot
- 2 DC IN
- **6** USB 2.0 Port x 2
- Micro HDMI Port x 2

- **1** USB 3.0 Port x 2
- **8** LAN Port

- Integrated with Atrust Device Manager software
- Broadcom BCM2711B0 Quad Core 1.5GHz 64-bit CPU
- Support for WiFi and Bluetooth 5.0 BLE
- Low Power Consumption